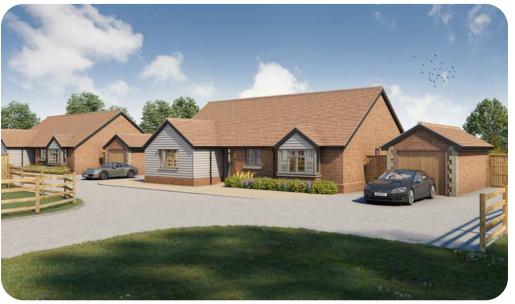

## **OVERVIEW**

Crowdstacker investors lent £315,000 via a PDL Develop to part fund the construction of three beautifully built bungalows in the Essex countryside. The houses are now finished and on the market for sale.

## **Each property offers:**

Three double bedrooms

Two bathrooms

Open plan kitchen/diner and separate sitting room

Utility room plus ample storage throughout

Energy efficient underfloor hearting from air source heat pump