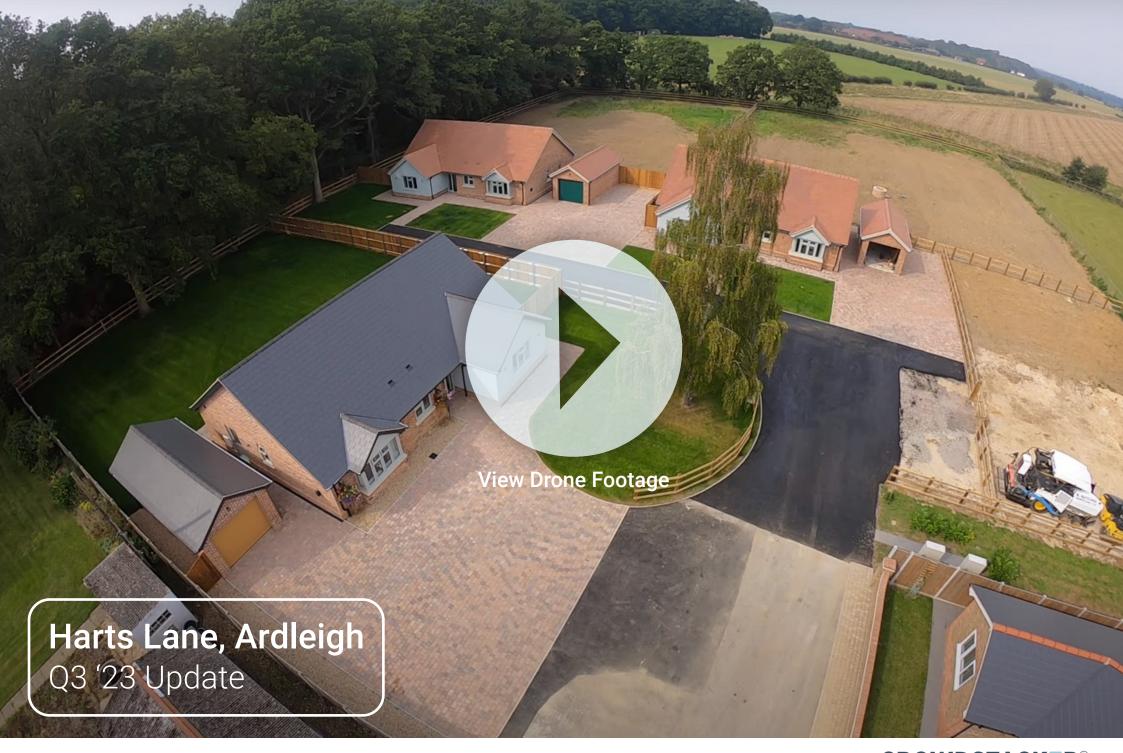

## **OVERVIEW**

Crowdstacker investors lent £315,000 via a PDL Develop to part fund the construction of three beautifully built bungalows in the Essex countryside. The houses are now finished and on the market for sale.