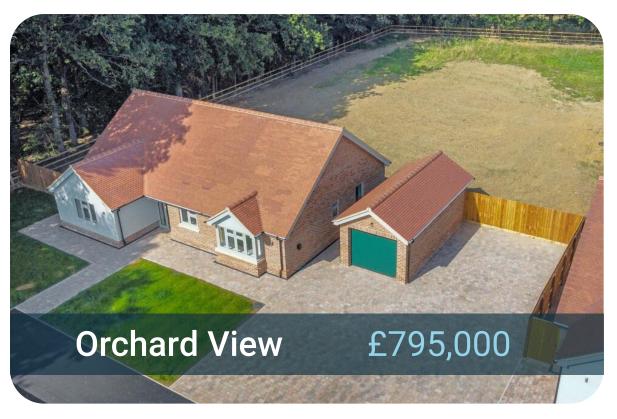

## **OVERVIEW**

Crowdstacker investors lent £315,000 via a PDL Develop to part fund the construction of three beautifully built bungalows in the Essex countryside. The houses are now finished and on the market for sale.