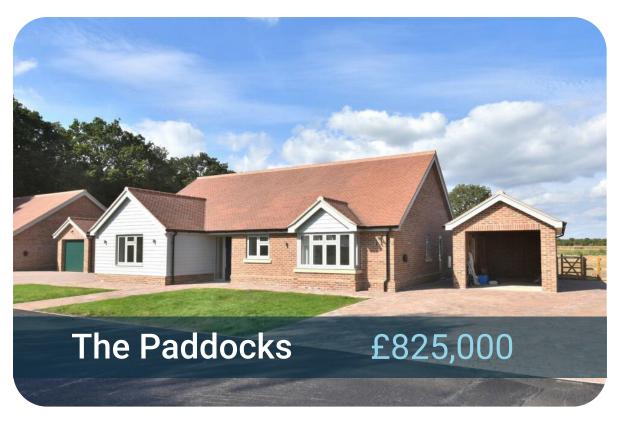

## **OVERVIEW**

Crowdstacker investors lent £315,000 via a PDL Develop to part fund the construction of three beautifully built bungalows in the Essex countryside. The houses are now finished and on the market for sale.

## **Each property offers:**

Three double bedrooms

Two bathrooms

Open plan kitchen/diner and separate sitting room

Utility room plus ample storage throughout

Energy efficient underfloor hearting from air source heat pump

Parking for numerous vehicles

Garage

Electric charging point