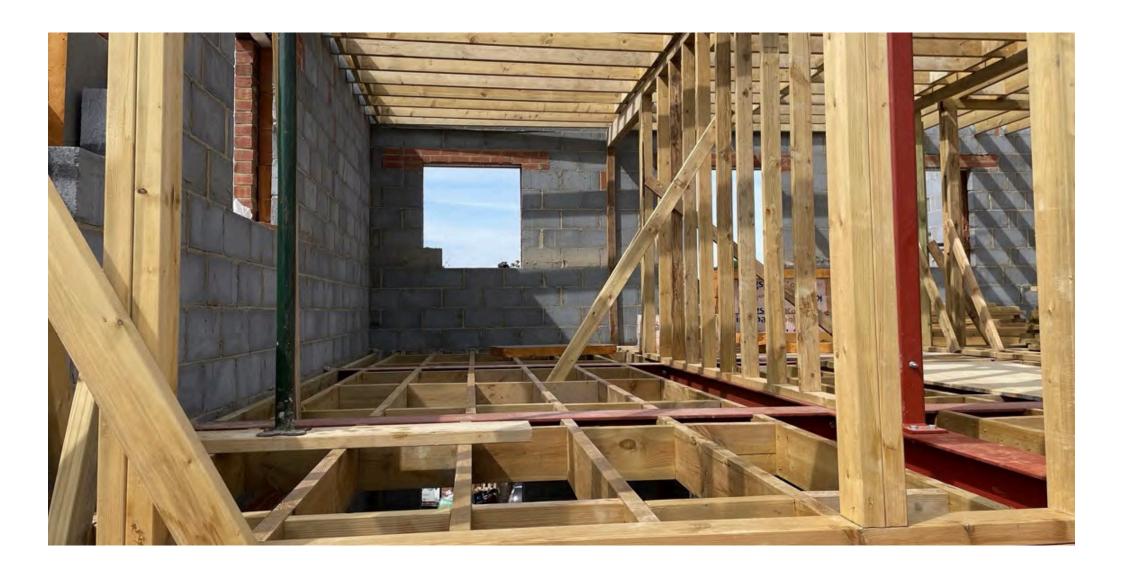

On the other two floors the stud walls are being put in place ready for plasterboard and plastering.