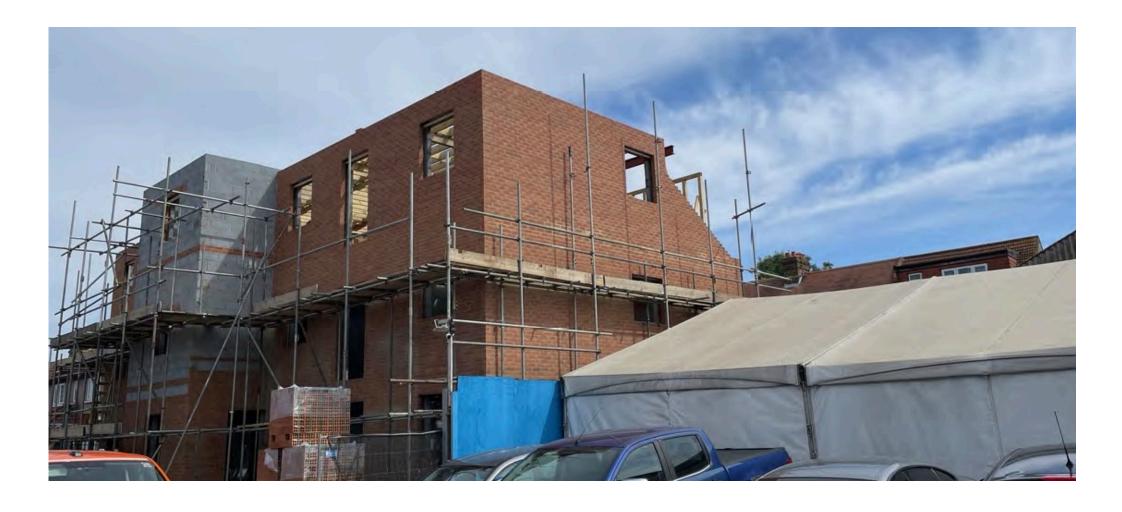

The last few layers of bricks have been added to the rear of the building which will enable the flat roof to be completed.

The brickwork skin is also mostly completed so it is possible to see what the final building will look like.