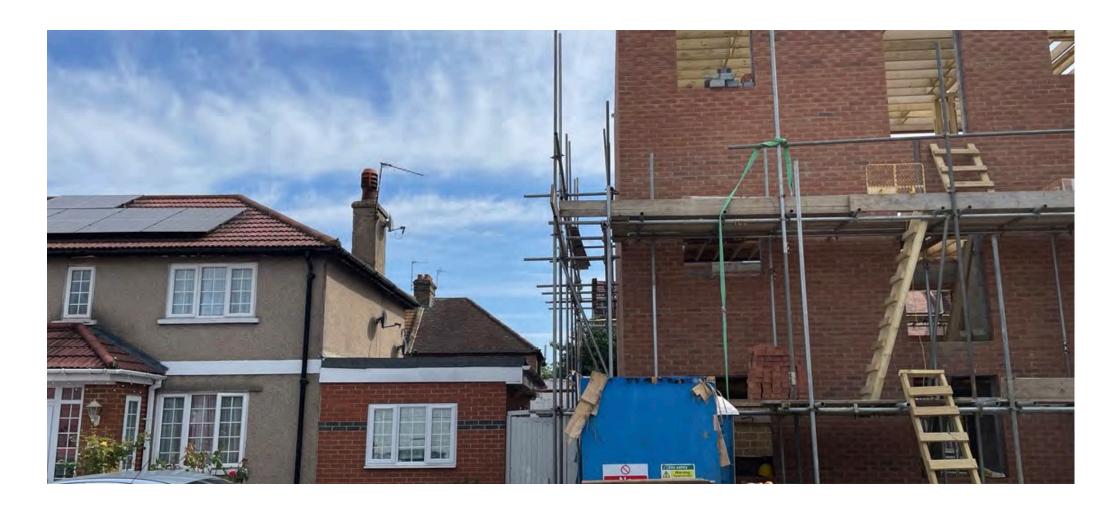

**Endsleigh Road Update** 

Q4' 2023

The structure of the new apartment block is now mostly in place, and work to construct the roof is ongoing. It is expected to be wind and water tight by mid November.

The last few layers of bricks have been added to the rear of the building which will enable the flat roof to be completed.

The brickwork skin is also mostly completed so it is possible to see what the final building will look like.