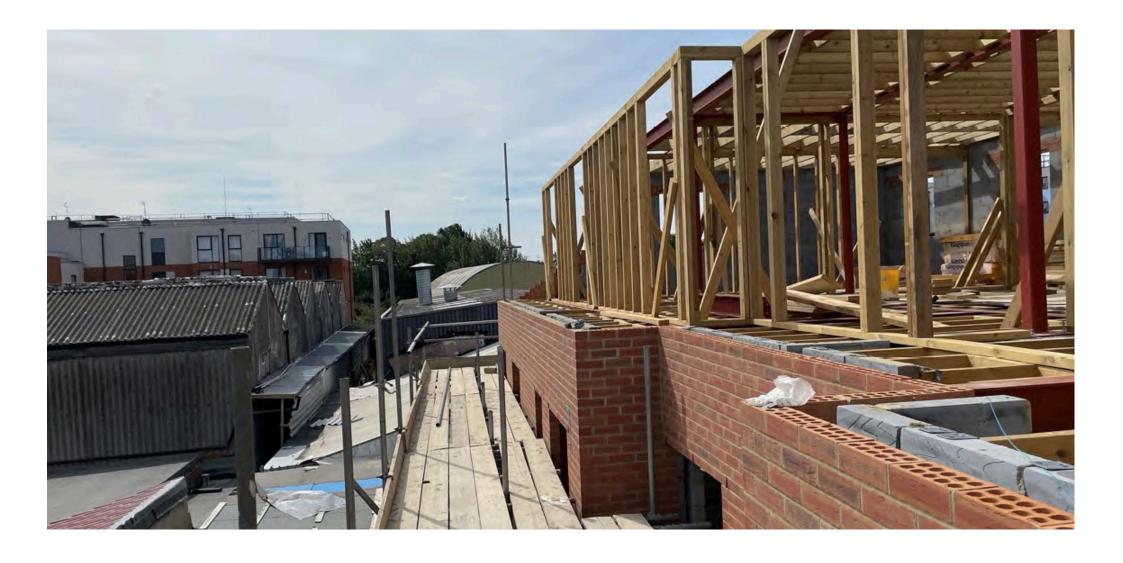

**Endsleigh Road Update** 

Q4' 2023

The structure of the new apartment block is now mostly in place, and work to construct the roof is ongoing. It is expected to be wind and water tight by mid November.

On the other two floors the stud walls are being put in place ready for plasterboard and plastering.