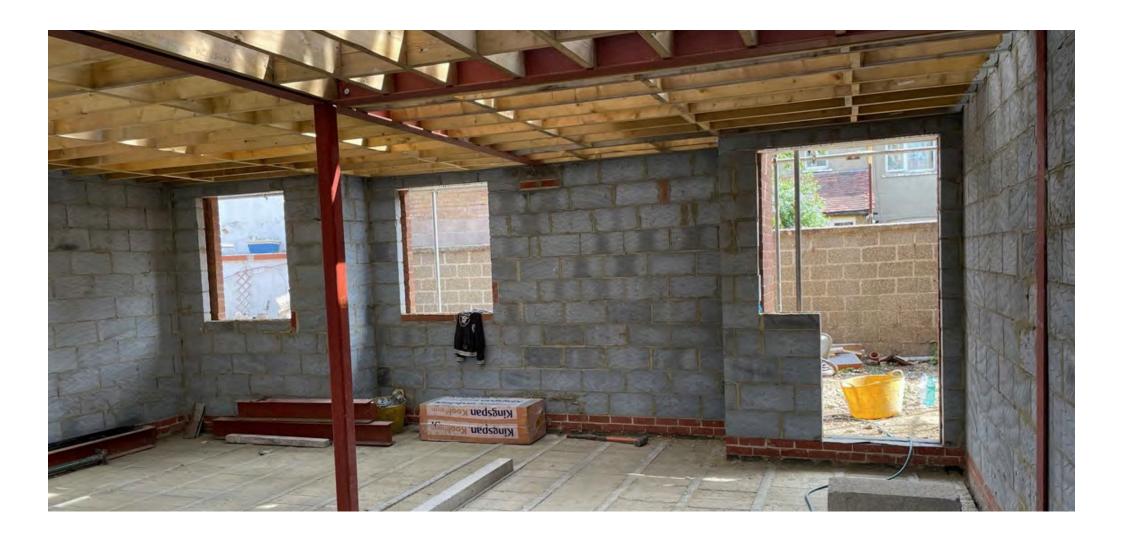

Windows and doors will be fitted this month and internal block walls completed.

On the Ground Floor the first fix plumbing and electrics are being started.

On the First Floor the first fix is being done and the insulation will be installed soon.