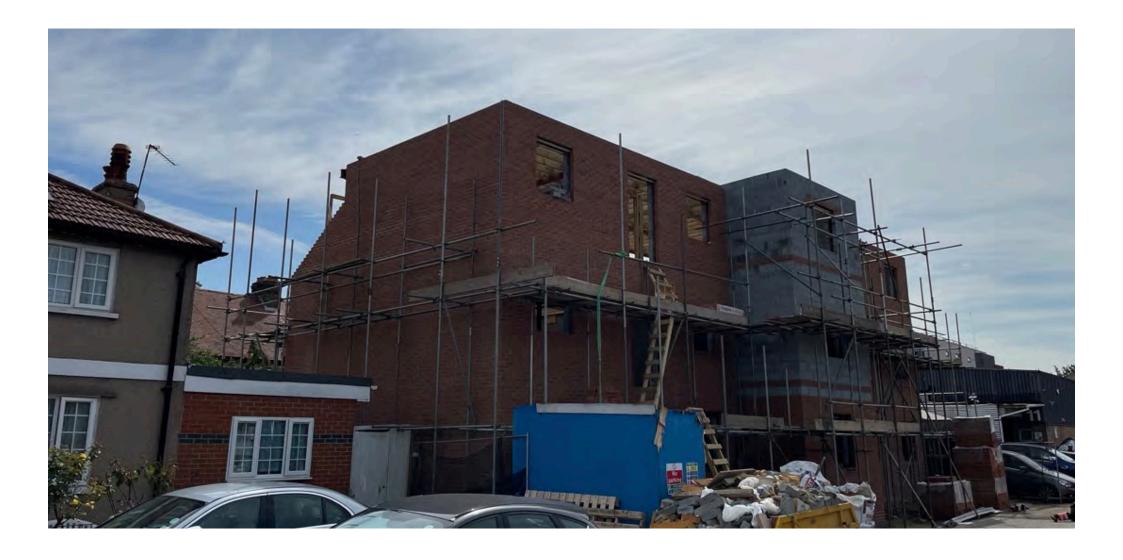

**Endsleigh Road Update** 

Q4' 2023

The structure of the new apartment block is now mostly in place, and work to construct the roof is ongoing. It is expected to be wind and water tight by mid November.

The last few layers of bricks have been added to the rear of the building which will enable the flat roof to be completed.

The brickwork skin is also mostly completed so it is possible to see what the final building will look like.