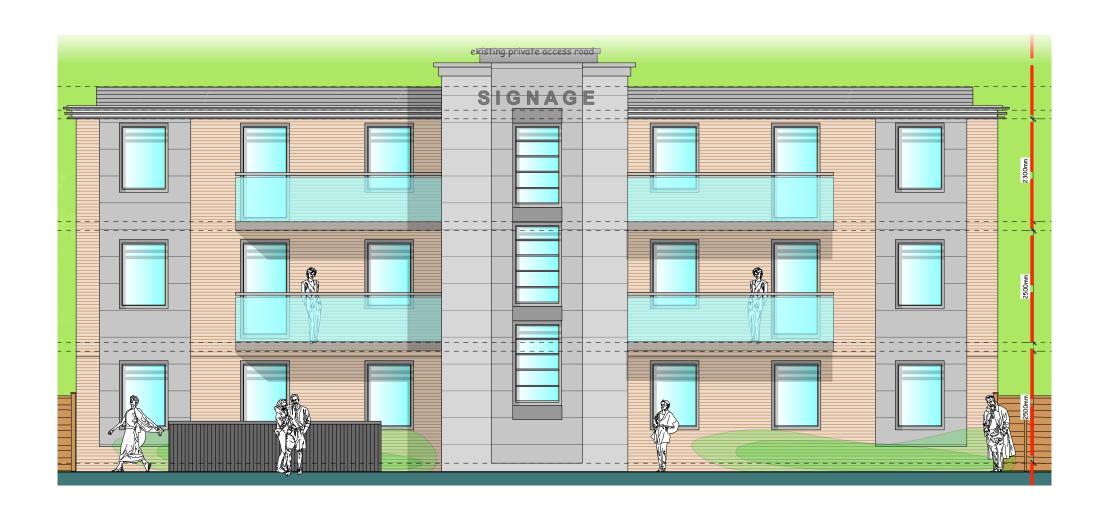

**Endsleigh Road Update** 

Q4' 2023

The structure of the new apartment block is now mostly in place, and work to construct the roof is ongoing. It is expected to be wind and water tight by mid November.