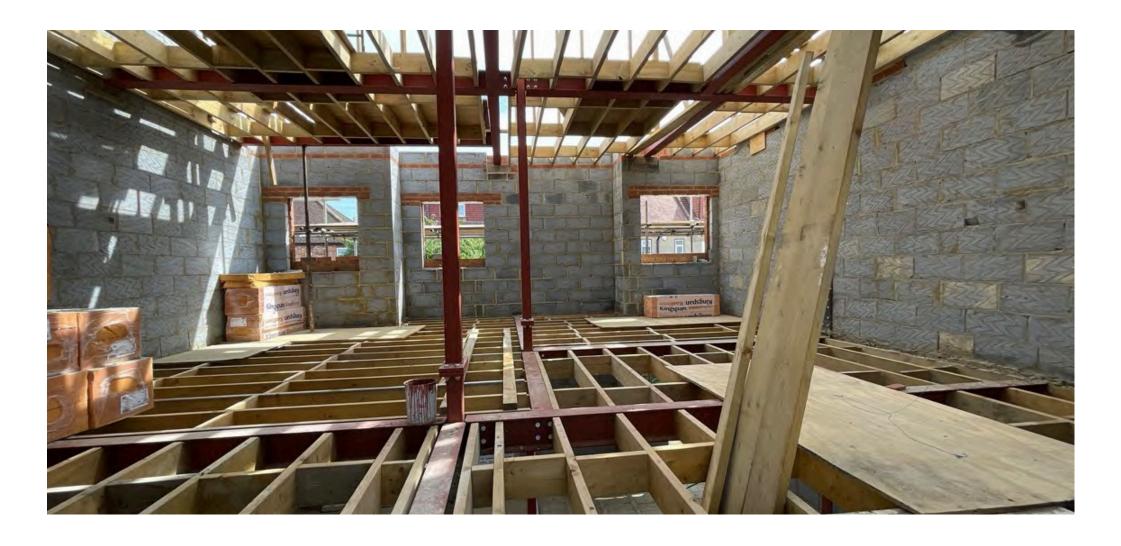

On the other two floors the stud walls are being put in place ready for plasterboard and plastering.